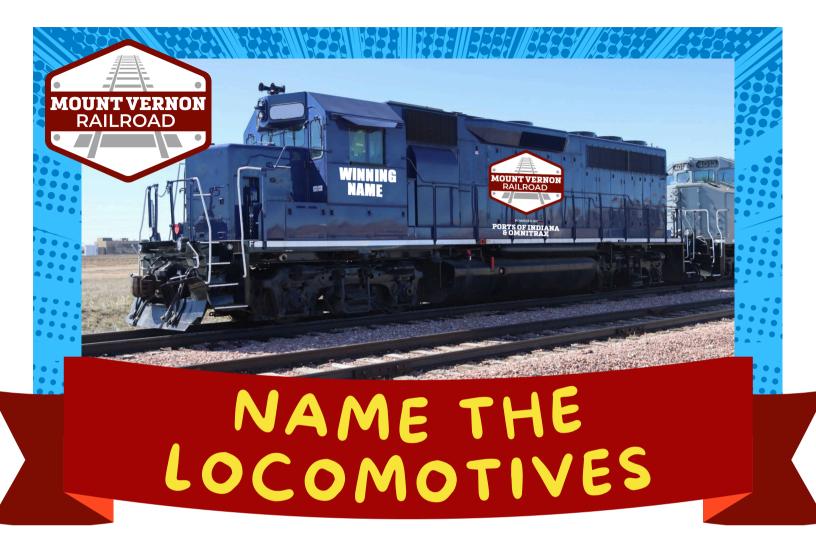

## Help name the Port's Locomotives!

Mount Vernon is getting a new railroad, and we need help naming two of its locomotives. Ports of Indiana and OmniTRAX are working together to create the "Mount Vernon Railroad." This railroad will help move rail cars at the Mount Vernon port.

To celebrate its role in our community, the railroad will have Mount Vernon's name and use the school colors in its logo. Local elementary schools like yours get to pick the names for the two locomotives. The classes that come up with the winning names will get to visit the port and see the locomotives in action.